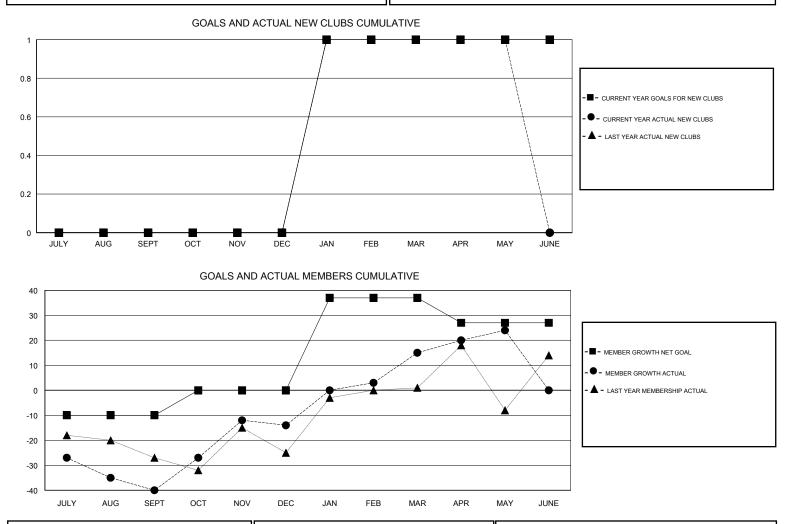

## GMT CA

| Clubs<br>RESULTS FOR 2017-2018 |               |           |               | Members               |                           |                         |                                                    |
|--------------------------------|---------------|-----------|---------------|-----------------------|---------------------------|-------------------------|----------------------------------------------------|
|                                |               |           |               | RESULTS FOR 2017-2018 |                           |                         |                                                    |
| QUARTER                        | NEW CLUB GOAL | NEW CLUBS | DROPPED CLUBS | QUARTER               | MEMBER GROWTH NET<br>GOAL | MEMBER GROWTH<br>ACTUAL | DROPPED<br>MEMBERS ACTUAL<br>(including transfers) |
| JULY/AUG/SEPT                  | 0             | 0         | 0             | JULY/AUG/SEPT         | -10                       | 14                      | 53                                                 |
| OCT/NOV/DEC                    | 0             | 0         | 0             | OCT/NOV/DEC           | 10                        | 44                      | 18                                                 |
| JAN/FEB/MAR                    | 1             | 1         | 0             | JAN/FEB/MAR           | 37                        | 53                      | 20                                                 |
| APR/MAY/JUNE                   | 0             | 0         | 0             | APR/MAY/JUNE          | -10                       | 17                      | 8                                                  |